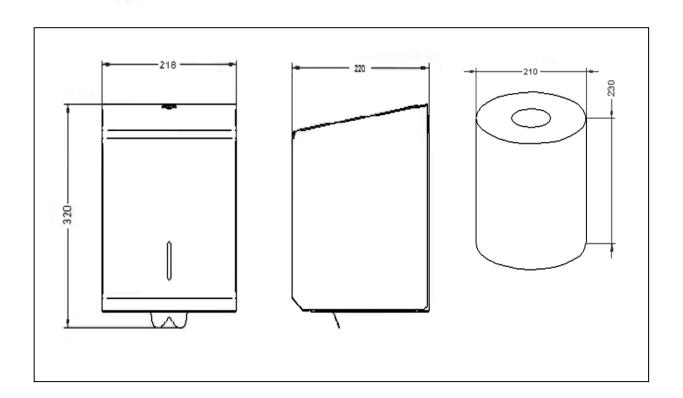

## Operation

The Centre Feed Paper Towel Dispenser accommodates a standard 210mm paper towel roll in the lockable cabinet. A sight view slot indicates remaining paper level.