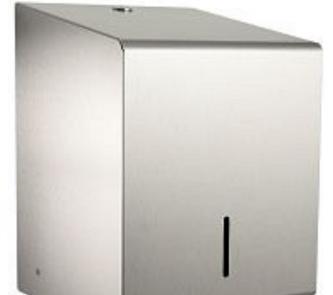

#### **Description**

The Centre Feed Paper Towel Dispenser is manufactured from 304 grade stainless steel polished to a satin finish. The unit is wall mounted and hand contact areas are protected with a powder coated finish. The dispenser accommodates a full size centre feed paper towel roll either perforated or non-perforated. The cabinet is provided with a lock.